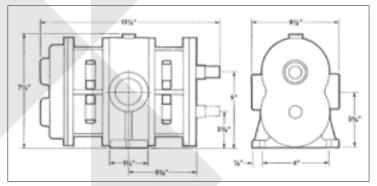

# Dimension Details and Performance Data

### Approximate Overall Dimensions:

Average weight - Pump only: 42#