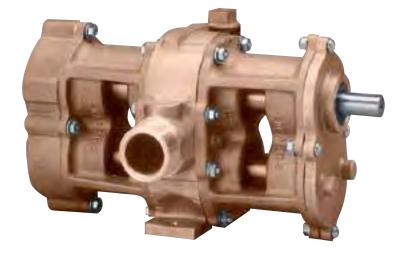

## **AURORA**° EDWARDS° SERIES MODEL 20 PUMP

#### Features

The Aurora Edwards Series Model 20 Rotary Gear Pump has several unique features that make Aurora Edwards Series the right choice for many pumping requirements:

- Rotors synchronized by timing gears they never touch
- Casing liners
- Shafts are supported on both ends by bearings not bushings
- Pump drive flexibility direct drive in most cases
- Bronze construction
- Self priming
- Dry running capability
- Electric, diesel engine or water turbine drive